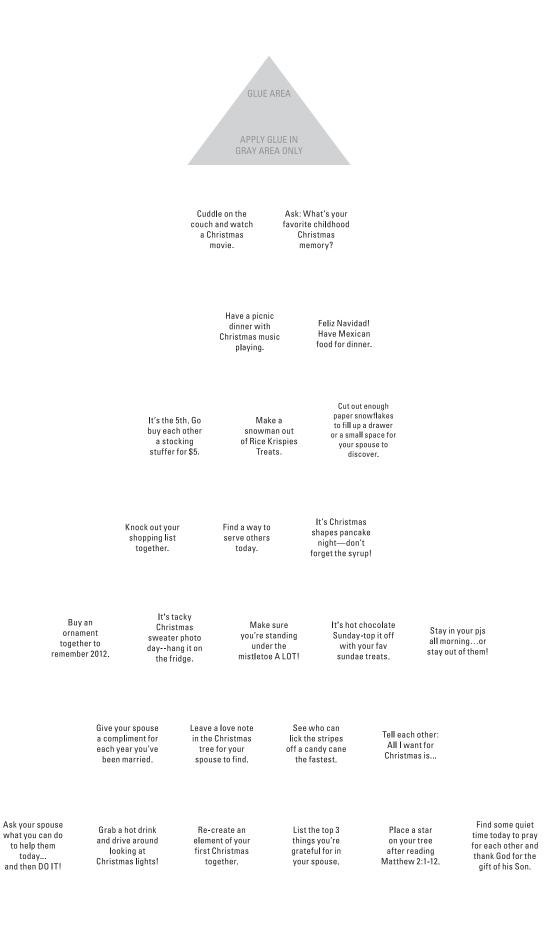

## INSTRUCTIONS TO ASSEMBLE ADVENT TREE:

the

37.

great

dvent

DAYS TO CELEBRATE WITH Your Spouse

xperience

- Cut out 3 sides of each burlap numbered box along pink dotted lines. Left, right and bottom - 3 sides only. Leave top in tact.
- 2. Apply glue to glue area on 2nd page.
- 3. Line up both sheets' edges with the tree page on top and press together.
- 4. Allow sheets to dry.
- 5. With the tree page stacked on top of the text page, follow the edge of the tree with the scissors and cut through both pages to tree shape.

## HOW TO USE ADVENT TREE:

For each day lift the numbered box that matches the current date.
Follow the instructions Below the tab.

Mictletoe